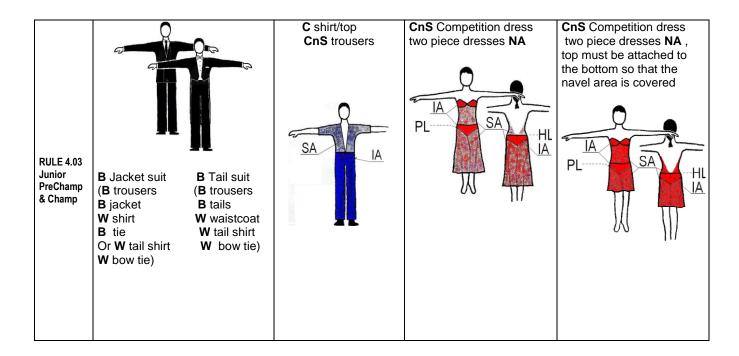

## 4.03 JUNIOR PRE-CHAMPIONSHIP & CHAMPIONSHIP- Standard and Latin

• Competition style costumes must be worn (See diagram 4.03)

## JUNIOR CHART

| 1. DANCE WEAR – Only Allowed                       |                                                                                                                                                  |                                                       |                                            |                                                                                                                   |  |  |  |
|----------------------------------------------------|--------------------------------------------------------------------------------------------------------------------------------------------------|-------------------------------------------------------|--------------------------------------------|-------------------------------------------------------------------------------------------------------------------|--|--|--|
| Partner                                            | Male                                                                                                                                             |                                                       | Female                                     |                                                                                                                   |  |  |  |
| Disc.                                              | Standard<br>W or B LS shirt                                                                                                                      | Latin                                                 | Standard W blouse leotard simple 0         | Latin CnS CnS leotard with                                                                                        |  |  |  |
| RULE 4.01<br>Junior-<br>Beginner<br>to Bronze,     | Bo trousers<br>Bo tie/bow tie                                                                                                                    | W or B LS shirt or<br>black turtleneck<br>Bo trousers | or T shirt dress + Bo skirt                | panties same colour skirt attached                                                                                |  |  |  |
| & RULE 4.02 optional for Junior Silver &           |                                                                                                                                                  | <b>Bo</b> tie/bow tie-optional                        |                                            |                                                                                                                   |  |  |  |
| gold                                               | cuts and details – see appendix 3  W LS shirt                                                                                                    |                                                       | cuts and details – see appendix 4          |                                                                                                                   |  |  |  |
| RULE 4.02 Junior - Silver & Gold- costume optional | Bo vest Bo trousers W/Bo tie/bow tie                                                                                                             | C shirt/top<br>CnS trousers                           | CnS Competition dress two piece dresses NA | cns Competition dress -two piece dresses NA -top must be attached to the bottom so that the navel area is covered |  |  |  |
|                                                    |                                                                                                                                                  | SAIA                                                  | PL SA HI                                   | PL SA HL                                                                                                          |  |  |  |
|                                                    | B Jacket suit (B trousers B jacket W shirt B tie Or W tail shirt W bow tie)  B Tail suit (B trousers B tails W waistcoat W tail shirt W bow tie) |                                                       |                                            |                                                                                                                   |  |  |  |