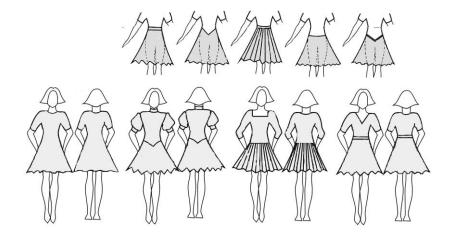

## **Appendix 4: Junior Female Dress**

A. Necklines - allowed cuts, others - NA:

B. Sleeves - allowed cuts, others - NA:

## C. Skirts:

- plain or pleated, made of minimum 1 to maximum 3 half circles OA,
- one simple circular underskirt allowed, bigger underskirt NA.
- frills on the skirt or the underskirt, boning, soft boning or fishing line used in the hem of the skirt NA
- length **must not** be more then 10 cm above the knee and not longer than just below the knee cap.
- allowed cuts, others NA: