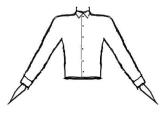

## Shirt:

- plain, white long sleeved, ready to wear shirt OA
- cotton or polycotton material preferred
- shiny or patterned materials NA,
- wing collar NA
- rolled up sleeves NA.
- Shirt has to be tucked in.