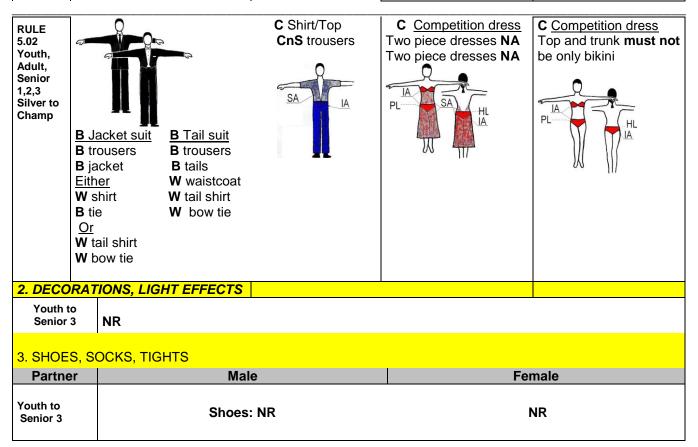

## 5.02 SILVER, GOLD, PRE-CHAMPIONSHIP, & CHAMPIONSHIP -Standard

See Dress Code Charts Below

## Some Regions may elect to have costumes optional in Silver, and/or Gold Level

**DSBC**-optional in Silver & Gold Silver but both members of the partnership must either be in costume or both in the dress code described under this Rule 5.02 (Not a mixture of the two dress codes)

**DSAB & DAA** -optional in Silver but both members of the partnership must either be in costume or both in the dress code described under this Rule 5.02 (Not a mixture of the two dress codes)

OADA & DSQ- costumes mandatory in Silver & higher

**Gentlemen**: If the hair is long it has to be worn in a ponytail.